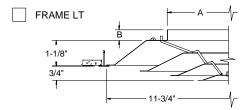

## **SUBMITTAL DRAWING**

- Steel (1300) or Aluminum (A1300) construction
- Frame SF (surface mount) includes an aluminum mounting frame
- · Standard finish is white
- Two earthquake tabs are standard on all frame styles
- Core is non-removable
- Optional round damper to be ordered separately
- Damper is adjustable through hole in center cone

## <u>Face View</u> See specific frame details for dimensions

| NOMINAL<br>NECK<br>SIZE | SERIES 1300<br>STEEL &<br>ALUMINUM<br>A | SERIES 1300<br>STEEL<br>B | SERIES A1300<br>ALUMINUM<br>B |
|-------------------------|-----------------------------------------|---------------------------|-------------------------------|
| 6                       | 5 7/8"                                  | 1 1/2"                    | 1 1/2"                        |
| 8                       | 7 7/8"                                  | 1 1/2"                    | 1 1/2"                        |