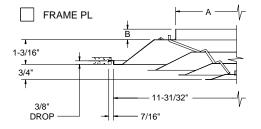

## **SUBMITTAL DRAWING**

- Steel (1300) or Aluminum (A1300) construction
- Frame SF (surface mount) includes an aluminum mounting frame
- · Standard finish is white
- Two earthquake tabs are standard on all frame styles
- Core is non-removable
- Optional round damper to be ordered separately
- Damper is adjustable through hole in center cone

## <u>Face View</u> See specific frame details for dimensions

| NOMINAL<br>NECK<br>SIZE | SERIES 1300<br>STEEL &<br>ALUMINUM<br>A | SERIES 1300<br>STEEL<br>B | SERIES A1300<br>ALUMINUM<br>B |
|-------------------------|-----------------------------------------|---------------------------|-------------------------------|
| 6                       | 5 7/8"                                  | 1 1/2"                    | 1 1/2"                        |
| 8                       | 7 7/8"                                  | 1 1/2"                    | 1 1/2"                        |