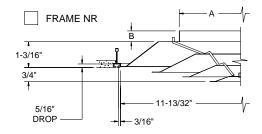

## <u>Face View</u> See specific frame details for dimensions

| NOMINAL<br>NECK<br>SIZE | SERIES 1300<br>STEEL &<br>ALUMINUM<br>A | SERIES 1300<br>STEEL<br>B | SERIES A1300<br>ALUMINUM<br>B |
|-------------------------|-----------------------------------------|---------------------------|-------------------------------|
| 6                       | 5 7/8"                                  | 1 1/2"                    | 1 1/2"                        |
| 8                       | 7 7/8"                                  | 1 1/2"                    | 1 1/2"                        |