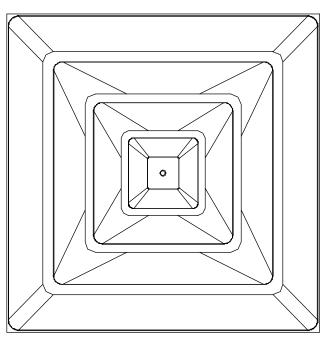

## <u>Face View</u> See specific frame details for dimensions

| NOMINAL<br>NECK<br>SIZE | SERIES 1300<br>STEEL &<br>ALUMINUM<br>A | SERIES 1300<br>STEEL<br>B | SERIES A1300<br>ALUMINUM<br>B |
|-------------------------|-----------------------------------------|---------------------------|-------------------------------|
| 6                       | 5 7/8"                                  | 1 1/2"                    | 1 1/2"                        |
| 8                       | 7 7/8"                                  | 1 1/2"                    | 1 1/2"                        |