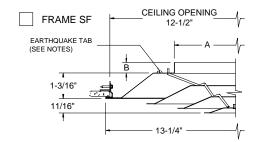

## **SUBMITTAL DRAWING**

- Steel (1300) or Aluminum (A1300) construction
- Frame SF (surface mount) includes an aluminum mounting frame
- · Standard finish is white
- Two earthquake tabs are standard on all frame styles
- Core is non-removable
- Optional round damper to be ordered separately
- Damper is adjustable through hole in center cone

## <u>Face View</u> See specific frame details for dimensions

| NOMINAL<br>NECK<br>SIZE | SERIES 1300<br>STEEL &<br>ALUMINUM<br>A | SERIES 1300<br>STEEL<br>B | SERIES A1300<br>ALUMINUM<br>B |
|-------------------------|-----------------------------------------|---------------------------|-------------------------------|
| 6                       | 5 7/8"                                  | 1 1/2"                    | 1 1/2"                        |
| 8                       | 7 7/8"                                  | 1 1/2"                    | 1 1/2"                        |