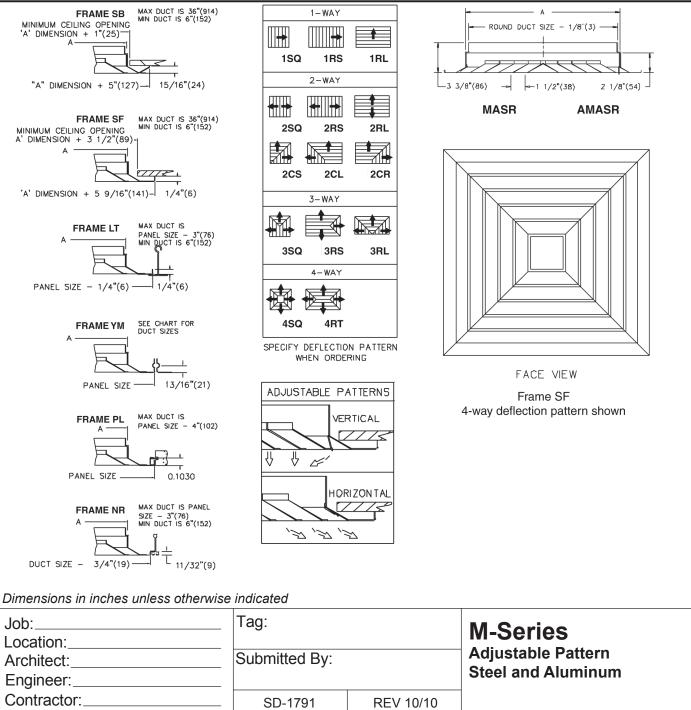

## Submittal Drawing

- Removable core
- Adjustable air pattern (horizontal or vertical)
- 1, 2, 3, or 4-way deflection pattern available (specify when ordering)
- Model MASR: Steel construction, adjustable pattern, round neck
- · Model AMASR: Aluminum construction, adjustable pattern, round neck
- · Optional round damper is shipped loose and field mounted
- Standard finish is white (WH)
- · Factory mounted square to round transition is steel construction

These drawings do not detail every aspect of the product. This submittal demonstrates general product dimensions; drawings are not to scale. Tuttle & Bailey reserves the right to make changes without notice. Copyright © 2009 Tuttle & Bailey www.tuttleandbailey.com \*\*Available by special request only to EFI Concepts. Do not redistribute.