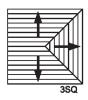

### Pattern Codes

| Code | Deflection Pattern      |
|------|-------------------------|
| 1SQ  | 1-way Square            |
| 1RL  | 1-way Recatangular Long |
| 1RS  | 1-way Rectangular Short |
| 2SQ  | 2-way Square            |
| 2RL  | 2-way Rectangular long  |
| 2CS  | 2-way Corner Square     |
| 2CR  | 2-way Corner Right      |
| 2CL  | 2-way Corner Left       |
| 3SQ  | 3-way Square            |
| 3RL  | 3-way Rectangular Long  |
| 3RS  | 3-way Rectangular Short |
| 4SQ  | 4-way Rectangular       |
| 4RT  | 4-way Rectangular       |

#### 3 Way