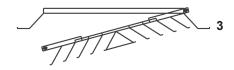

are shown in plan view (looking down into inlet)
- Louvers are spaced on 1-1/2" centers
- The core louvers have a 1/4" horizontal lip on all sides that provide a horizontal air pattern which is tight to the ceiling



### Pattern Codes

| Code | Deflection Pattern      |
|------|-------------------------|
| 1SQ  | 1-way Square            |
| 1RL  | 1-way Recatangular Long |
| 1RS  | 1-way Rectangular Short |
| 2SQ  | 2-way Square            |
| 2RL  | 2-way Rectangular long  |
| 2CS  | 2-way Corner Square     |
| 2CR  | 2-way Corner Right      |
| 2CL  | 2-way Corner Left       |
| 3SQ  | 3-way Square            |
| 3RL  | 3-way Rectangular Long  |
| 3RS  | 3-way Rectangular Short |
| 4SQ  | 4-way Rectangular       |
| 4RT  | 4-way Rectangular       |

# M Series Snap-In Core Detail







The "M" Series snap-in core is ideal where no screws are required. Core is held in place by two tabs which slide into the outer margin. The other side is secured by a positive lock arrangement. Core is easily removed by releasing lock and removing the core.

- 1. Remove shipping clips.
- 2. Push core sideways.
- 3. Hold core securely and allow core to drop down.

#### **Deflection Patterns**

#### 1 Way



#### 2 Way Opposite



## 2 Way Diagonal



#### 3 Way



### 4 Way