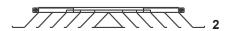

ns are shown in plan view (looking down into inlet)
- Louvers are spaced on 1-1/2" centers
- The core louvers have a 1/4" horizontal lip on all sides that provide a horizontal air pattern which is tight to the ceiling



### Pattern Codes

| Code | Deflection Pattern      |
|------|-------------------------|
| 1SQ  | 1-way Square            |
| 1RL  | 1-way Recatangular Long |
| 1RS  | 1-way Rectangular Short |
| 2SQ  | 2-way Square            |
| 2RL  | 2-way Rectangular long  |
| 2CS  | 2-way Corner Square     |
| 2CR  | 2-way Corner Right      |
| 2CL  | 2-way Corner Left       |
| 3SQ  | 3-way Square            |
| 3RL  | 3-way Rectangular Long  |
| 3RS  | 3-way Rectangular Short |
| 4SQ  | 4-way Rectangular       |
| 4RT  | 4-way Rectangular       |

# M Series Snap-In Core Detail







The "M" Series snap-in core is ideal where no screws are required. Core is held in place by two tabs which slide into the outer margin. The other side is secured by a positive lock arrangement. Core is easily removed by releasing lock and removing the core.

- 1. Remove shipping clips.
- 2. Push core sideways.
- 3. Hold core securely and allow core to drop down.

#### **Deflection Patterns**

#### 1 Way



#### 2 Way Opposite



## 2 Way Diagonal



#### 3 Way



### 4 Way