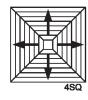

### Pattern Codes

| Code | Deflection Pattern      |
|------|-------------------------|
| 1SQ  | 1-way Square            |
| 1RL  | 1-way Recatangular Long |
| 1RS  | 1-way Rectangular Short |
| 2SQ  | 2-way Square            |
| 2RL  | 2-way Rectangular long  |
| 2CS  | 2-way Corner Square     |
| 2CR  | 2-way Corner Right      |
| 2CL  | 2-way Corner Left       |
| 3SQ  | 3-way Square            |
| 3RL  | 3-way Rectangular Long  |
| 3RS  | 3-way Rectangular Short |
| 4SQ  | 4-way Rectangular       |
| 4RT  | 4-way Rectangular       |

### 4 Way