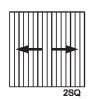

### Pattern Codes

| Code | Deflection Pattern      |
|------|-------------------------|
| 1SQ  | 1-way Square            |
| 1RL  | 1-way Recatangular Long |
| 1RS  | 1-way Rectangular Short |
| 2SQ  | 2-way Square            |
| 2RL  | 2-way Rectangular long  |
| 2CS  | 2-way Corner Square     |
| 2CR  | 2-way Corner Right      |
| 2CL  | 2-way Corner Left       |
| 3SQ  | 3-way Square            |
| 3RL  | 3-way Rectangular Long  |
| 3RS  | 3-way Rectangular Short |
| 4SQ  | 4-way Rectangular       |
| 4RT  | 4-way Rectangular       |

#### 2 Way Opposite