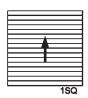

### Pattern Codes

| Code | Deflection Pattern      |
|------|-------------------------|
| 1SQ  | 1-way Square            |
| 1RL  | 1-way Recatangular Long |
| 1RS  | 1-way Rectangular Short |
| 2SQ  | 2-way Square            |
| 2RL  | 2-way Rectangular long  |
| 2CS  | 2-way Corner Square     |
| 2CR  | 2-way Corner Right      |
| 2CL  | 2-way Corner Left       |
| 3SQ  | 3-way Square            |
| 3RL  | 3-way Rectangular Long  |
| 3RS  | 3-way Rectangular Short |
| 4SQ  | 4-way Rectangular       |
| 4RT  | 4-way Rectangular       |