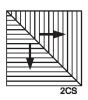

### Pattern Codes

| Code | Deflection Pattern      |
|------|-------------------------|
| 1SQ  | 1-way Square            |
| 1RL  | 1-way Recatangular Long |
| 1RS  | 1-way Rectangular Short |
| 2SQ  | 2-way Square            |
| 2RL  | 2-way Rectangular long  |
| 2CS  | 2-way Corner Square     |
| 2CR  | 2-way Corner Right      |
| 2CL  | 2-way Corner Left       |
| 3SQ  | 3-way Square            |
| 3RL  | 3-way Rectangular Long  |
| 3RS  | 3-way Rectangular Short |
| 4SQ  | 4-way Rectangular       |
| 4RT  | 4-way Rectangular       |

## 2 Way Diagonal