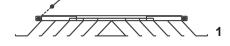

erns are shown in plan view (looking down into inlet)
- Louvers are spaced on 1-1/2" centers
- The core louvers have a 1/4" horizontal lip on all sides that provide a horizontal air pattern which is tight to the ceiling



### Pattern Codes

| Code | Deflection Pattern      |
|------|-------------------------|
| 1SQ  | 1-way Square            |
| 1RL  | 1-way Recatangular Long |
| 1RS  | 1-way Rectangular Short |
| 2SQ  | 2-way Square            |
| 2RL  | 2-way Rectangular long  |
| 2CS  | 2-way Corner Square     |
| 2CR  | 2-way Corner Right      |
| 2CL  | 2-way Corner Left       |
| 3SQ  | 3-way Square            |
| 3RL  | 3-way Rectangular Long  |
| 3RS  | 3-way Rectangular Short |
| 4SQ  | 4-way Rectangular       |
| 4RT  | 4-way Rectangular       |

# M Series Snap-In Core Detail







The "M" Series snap-in core is ideal where no screws are required. Core is held in place by two tabs which slide into the outer margin. The other side is secured by a positive lock arrangement. Core is easily removed by releasing lock and removing the core.

- 1. Remove shipping clips.
- 2. Push core sideways.
- 3. Hold core securely and allow core to drop down.

#### **Deflection Patterns**

#### 1 Way



#### 2 Way Opposite



## 2 Way Diagonal



#### 3 Way



### 4 Way