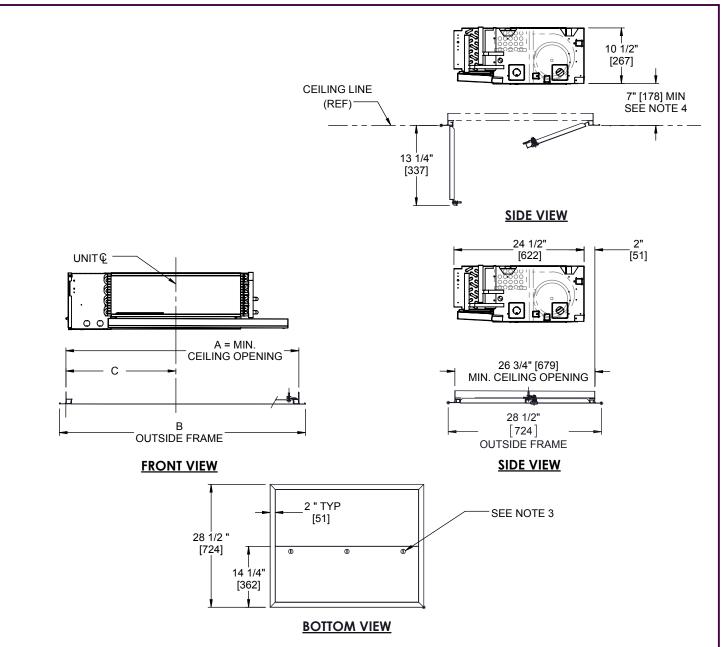

| <u>DIMENSIONS</u> |         |         |         |  |  |
|-------------------|---------|---------|---------|--|--|
| UNIT SIZE         | Α       | В       | С       |  |  |
| 02                | 38 1/4" | 40 1/4" | 19 1/8" |  |  |
|                   | [972]   | [1022]  | [486]   |  |  |
| 03                | 41 1/2" | 43 1/2" | 20 3/4" |  |  |
|                   | [1054]  | [1105]  | [527]   |  |  |
| 04                | 46 1/2" | 48 1/2" | 23 1/4" |  |  |
|                   | [1181]  | [1232]  | [591]   |  |  |
| 06                | 53 1/4" | 55 1/4" | 26 5/8" |  |  |
|                   | [1353]  | [1403]  | [676]   |  |  |
| 08                | 60 1/4" | 62 1/4" | 30 1/8" |  |  |
|                   | [1530]  | [1581]  | [765]   |  |  |
| 09                | 64 1/2" | 66 1/2" | 32 1/4" |  |  |
|                   | [1638]  | [1689]  | [819]   |  |  |
| 10                | 74 1/4" | 76 1/4" | 37 1/8" |  |  |
|                   | [1885]  | [1937]  | [943]   |  |  |
| 12                | 82 1/4" | 84 1/4" | 41 1/8" |  |  |
|                   | [2089]  | [2140]  | [1045]  |  |  |

## NOTES:

- 1. All dimensions in Inches [millimeters]. All dimensions ±1/4" [6mm]. Metric values are soft conversion.
- 2. Left hand unit shown, right hand unit opposite.
- 3. 1/4 Turn latch, (2) qty for standard sizes, (3) qty for sizes 10-12.
- 4. Please reference the external feature space requirements submittal for complete service space requirements. Service access may be limited based on the panels are installed in relation to the unit.