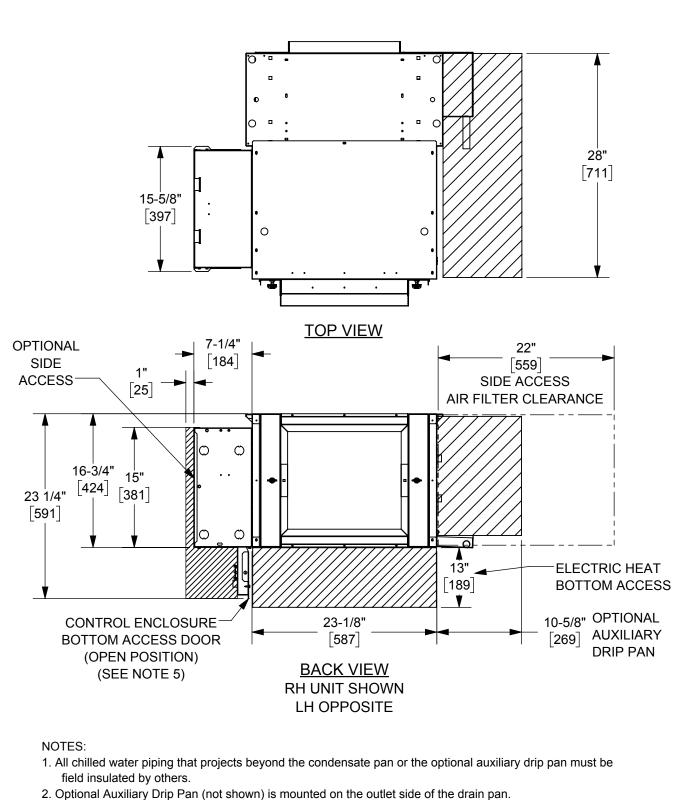

- Drain pan is installed with the outlet tube(s) on cooling coil connection end of coil on 4-pipe units with optional opposite end connection.
- 4. Dimensions shown on this drawing apply to standard CW and HW valve packages. Refer to the Piping Package Catalog for valve package code details. Contact factory for details on valve packages using non-standard or customer furnished components.
- 5. Provide sufficient clearance to access electrical components and comply with all applicable codes and ordinances.

UNCONTROLLED WHEN PRINTED

| THIS DRAWING CONTAINS PROPRIETARY DATA. UNAUTHORIZED DISCLOSURE,<br>REPRODUCTION, OR USE IS STRICTLY PROHIBITED WITHOUT WRITTEN PERMISSION. | SUBMITTAL DRAWING<br>ALL DRAWINGS ARE SUBJECT TO CHANGE<br>WITHOUT PRIOR NOTICE                  | TITLE: MODEL HPP<br>EXTERNAL SPACE FEATURE REQUIREMENTS |             |            |     |
|---------------------------------------------------------------------------------------------------------------------------------------------|--------------------------------------------------------------------------------------------------|---------------------------------------------------------|-------------|------------|-----|
|                                                                                                                                             | DO NOT SCALE DRAWING<br>DIMENSIONS ARE IN INCH [MM] FORMAT<br>+/- 1/8 [3] UNLESS OTHERWISE NOTED | DATE                                                    | SHEET       | DRAWING NO | REV |
|                                                                                                                                             |                                                                                                  | 10/07/19                                                | PAGE 1 OF 1 | 82-80043   | Α   |