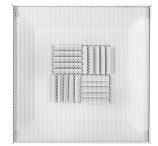

## Modular Face PM, APM Series

**PM** 

STEEL BACKPAN ALUMINUM FACE

The versatile PM series model perforated ceiling diffusers are recommended for heating, ventilating and cooling applications in both constant and variable volume systems. The removable hinged perforated face blends with any ceiling.

The key to the PM diffuser lies in its four individual louver modules, which are removable and can be easily rotated in various directions to provide a multitude of pattern arrangements. The diffusers can be easily set in the field because the modules are adjustable without the use of tools.

## **FEATURES**

STEEL

- A multitude of air patterns can be achieved with a single diffuser
- Four individual louver modules can be set in a 1-way, 2-way, 3-way or 4-way air pattern and are adjustable without the use of tools
- Louver modules can be removed for access to the mounting Margin and neck damper
- Perforated face has 3/16" holes on 1/4" staggered centers and no less than 51% free area
- · Available in square neck only
- Standard finish is white (WH)