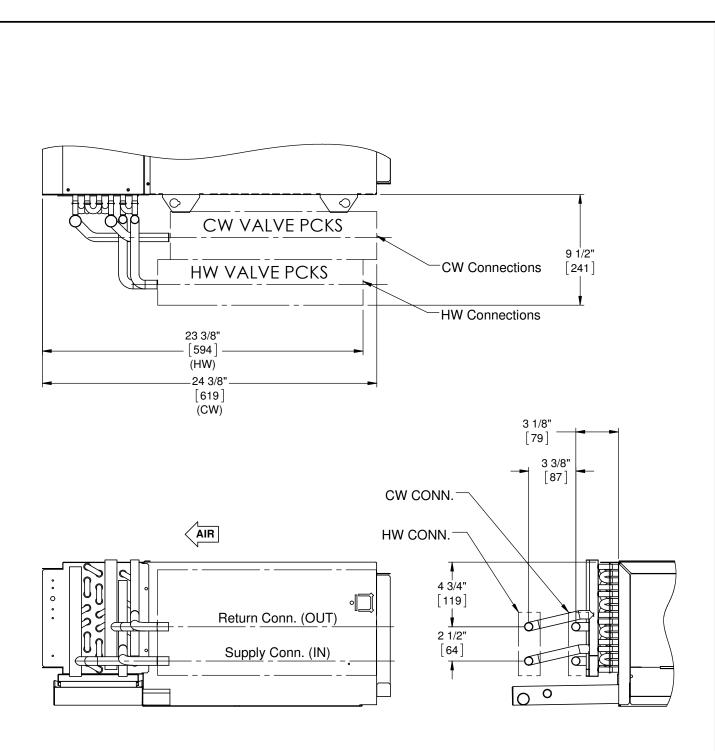

## NOTES:

- 1. All dimensions are inches [millimeters] All dimensions ±1/2 [13mm]. Mectric values are soft conversion.
- 2. All drawings subject to change without notice.
- 3. Connection Size:

Chilled Water: 5/8 ODM (1/2" NOM.) Hot Water: 5/8 ODM (1/2" NOM.)

- 4. See "Coil Connection Location" drawing for drain pan specifications.
- 5. Consult WebSelect selection summery for valve-package components and specifications.

SUBMITTAL DRAWING AWINGS ARE SUBJECT TO CHANGE WITHOUT PRIOR NOTICE

DO NOT SCALE DRAWING DIMENSIONS ARE IN INCH [MM] FORMA\* +/- 1/8 [3] UNLESS OTHERWISE NOTED

TITLE: MODEL HLP/E FAN COIL UNIT SERIES D **VALVE PACKAGE CONNECTIONS** 

DRAWING NO DATE SHEET REV PAGE 1 OF 3 04/18/16 47-80125 00

4 PIPE RE-HEAT (LEFT HAND)