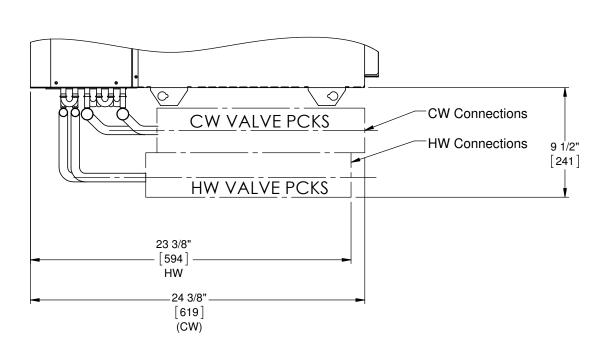

4 PIPE RE-HEAT (LEFT HAND)

## NOTES:

- All dimensions are inches [millimeters]
   All dimensions ±1/2 [13mm].
   Mectric values are soft conversion.
- 2. All drawings subject to change without notice.
- 3. Connection Size:

Chilled Water: 5/8 ODM (1/2" NOM.) Hot Water: 5/8 ODM (1/2" NOM.)

- 4. See "Coil Connection Location" drawing for drain pan specifications.
- 5. Consult WebSelect selection summery for valve-package components and specifications.

SUBMITTAL DRAWING ALL DRAWINGS ARE SUBJECT TO CHANGE WITHOUT PRIOR NOTICE

DO NOT SCALE DRAWING
DIMENSIONS ARE IN INCH [MM] FORMAT
+/- 1/8 [3] UNLESS OTHERWISE NOTED

TITLE: MODEL HLP/E FAN COIL UNIT SERIES D VALVE PACKAGE CONNECTIONS

 DATE
 SHEET
 DRAWING NO
 REV

 04/18/16
 PAGE 2 OF 3
 47-80125
 00