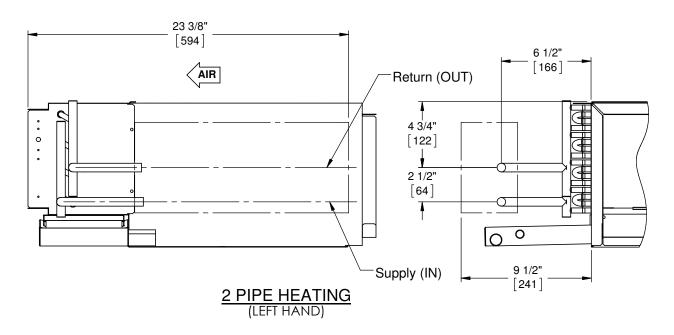

## NOTES:

- 1. All dimensions are inches [millimeters] All dimensions ±1/2 [13mm]. Mectric values are soft conversion.
- 2. All drawings subject to change without notice.
- 3. Connection Size:

Chilled Water: 5/8 ODM (1/2" NOM.) Hot Water: 5/8 ODM (1/2" NOM.)

- 4. See "Coil Connection Location" drawing for drain pan specifications.
- 5. Consult WebSelect selection summery for valve-package components and specifications.

SUBMITTAL DRAWING AWINGS ARE SUBJECT TO CHANGE WITHOUT PRIOR NOTICE

DO NOT SCALE DRAWING DIMENSIONS ARE IN INCH [MM] FORMA\* +/- 1/8 [3] UNLESS OTHERWISE NOTED

TITLE: MODEL HLP/E FAN COIL UNIT SERIES D **VALVE PACKAGE CONNECTIONS** 

DRAWING NO DATE SHEET REV PAGE 1 OF 3 04/18/16 47-80125 00