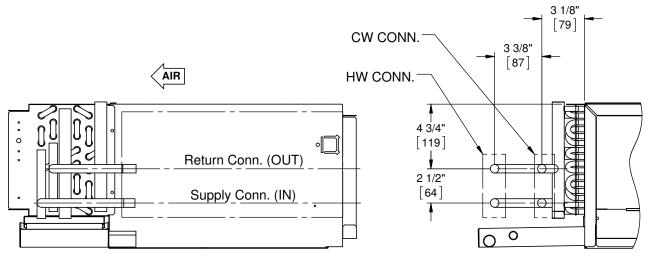

4 PIPE PRE-HEAT (LEFT HAND)

## NOTES:

- 1. All dimensions are inches [millimeters] All dimensions  $\pm 1/2$  [13mm]. Mectric values are soft conversion.
  - All discussions and in the above to the substitute of
- 2. All drawings subject to change without notice.
- 3. Connection Size:

Chilled Water: 5/8 ODM (1/2" NOM.) Hot Water: 5/8 ODM (1/2" NOM.)

- 4. See "Coil Connection Location" drawing for drain pan specifications.
- 5. Cosult WebSect selection summery for valve-package components and specifications.

SUBMITTAL DRAWING ALL DRAWINGS ARE SUBJECT TO CHANGE WITHOUT PRIOR NOTICE

DO NOT SCALE DRAWING
DIMENSIONS ARE IN INCH [MM] FORMAT
+/- 1/8 [3] UNLESS OTHERWISE NOTED

TITLE: MODEL HLP/E FAN COIL UNIT SERIES D VALVE PACKAGE CONNECTIONS

 DATE
 SHEET
 DRAWING NO
 REV

 04/18/16
 PAGE 3 OF 3
 47-80125
 00