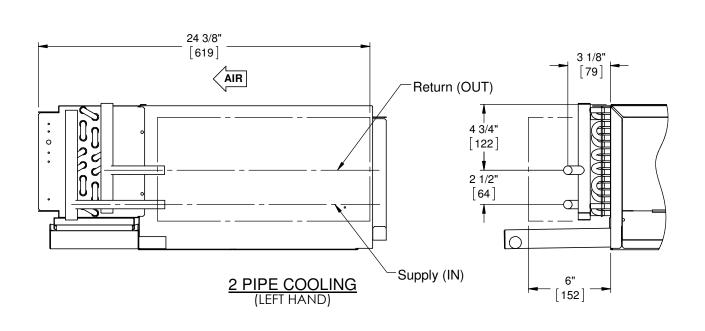

## NOTES:

- 1. All dimensions are inches [millimeters] All dimensions ±1/2 [13mm]. Mectric values are soft conversion.
- 2. All drawings subject to change without notice.
- 3. Connection Size:

Chilled Water: 5/8 ODM (1/2" NOM.) Hot Water: 5/8 ODM (1/2" NOM.)

- 4. See "Coil Connection Location" drawing for drain pan specifications.
- 5. Consult WebSelect selection summery for valve-package components and specifications.

SUBMITTAL DRAWING AWINGS ARE SUBJECT TO CHANGE WITHOUT PRIOR NOTICE

DO NOT SCALE DRAWING DIMENSIONS ARE IN INCH [MM] FORMA\* +/- 1/8 [3] UNLESS OTHERWISE NOTED

TITLE: MODEL HLP/E FAN COIL UNIT SERIES D **VALVE PACKAGE CONNECTIONS** 

DRAWING NO DATE SHEET REV PAGE 1 OF 3 04/18/16 47-80125 00