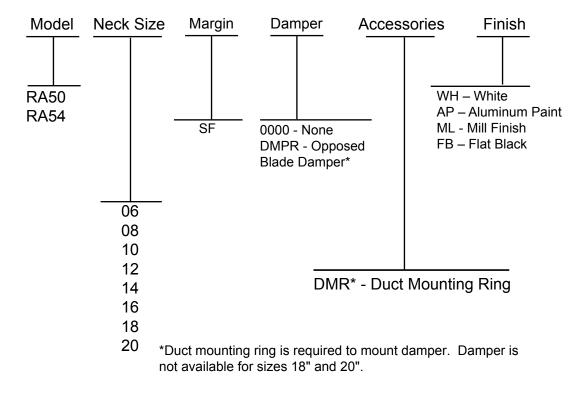

## RA50/RA54 Suggested Specification:

Round supply grilles shall be Tuttle & Bailey models RA50 or RA54. The RA50 shall have one set of individually adjustable blades 3/4" on center for a clean appearance. The RA54 shall have two sets of individually adjustable blades 3/4" on center for a clean appearance. Construction of the blades shall be of heavy gauge extruded aluminum. The grille margin shall be constructed of aluminum and have a curved surface for a clean, unobtrusive appearance. The grille shall be mounted with an internal duct collar ring that will leave no visible fasteners from the room side of the grille.

The paint finish shall be Tuttle & Bailey White (WH) or mill (ML). The manufacturer shall provide published performance data tested in accordance with ANSI/ASHRAE Standard 70-1991 at isothermal conditions.