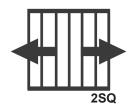

## Notes:

- Patterns are shown in plan view (looking down into inlet)
- Louvers are spaced on 1-1/2" centers.
- The louvers have a 1/4" horizontal lip on all sides that provide a horizontal air pattern which is tight to the ceiling.

| Pattern Codes |                     |
|---------------|---------------------|
| Code          | Deflection Pattern  |
| 1SQ           | 1-Way Square        |
| 2SQ           | 2-Way Square        |
| 2CS           | 2-Way Corner Square |
| 3SQ           | 3-Way Square        |
| 4SQ           | 4-Way Square        |