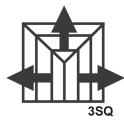

## Notes:

- Patterns are shown in plan view (looking down into inlet)
- Louvers are spaced on 1-1/2" centers.
- The louvers have a 1/4" horizontal lip on all sides that provide a horizontal air pattern which is tight to the ceiling.

| Pattern Codes |                     |
|---------------|---------------------|
| Code          | Deflection Pattern  |
| 1SQ           | 1-Way Square        |
| 2SQ           | 2-Way Square        |
| 2CS           | 2-Way Corner Square |
| 3SQ           | 3-Way Square        |
| 4SQ           | 4-Way Square        |