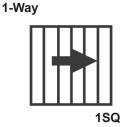

## Notes:

- Patterns are shown in plan view (looking down into inlet)
- Louvers are spaced on 1-1/2" centers.
- The louvers have a 1/4" horizontal lip on all sides that provide a horizontal air pattern which is tight to the ceiling.

| Pattern Codes |                     |
|---------------|---------------------|
| Code          | Deflection Pattern  |
| 1SQ           | 1-Way Square        |
| 2SQ           | 2-Way Square        |
| 2CS           | 2-Way Corner Square |
| 3SQ           | 3-Way Square        |
| 4SQ           | 4-Way Square        |