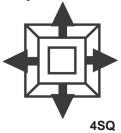

## **Deflection Patterns**

2-Way Opposite

2-Way Diagonal

3-Way

4-Way

| Pattern Codes |                     |
|---------------|---------------------|
| Code          | Deflection Pattern  |
| 1SQ           | 1-Way Square        |
| 2SQ           | 2-Way Square        |
| 2CS           | 2-Way Corner Square |
| 3SQ           | 3-Way Square        |
| 4SQ           | 4-Way Square        |