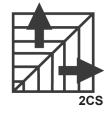

## Notes:

- Patterns are shown in plan view (looking down into inlet)
- Louvers are spaced on 1-1/2" centers.
- The louvers have a 1/4" horizontal lip on all sides that provide a horizontal air pattern which is tight to the ceiling.

| Pattern Codes |                     |
|---------------|---------------------|
| Code          | Deflection Pattern  |
| 1SQ           | 1-Way Square        |
| 2SQ           | 2-Way Square        |
| 2CS           | 2-Way Corner Square |
| 3SQ           | 3-Way Square        |
| 4SQ           | 4-Way Square        |