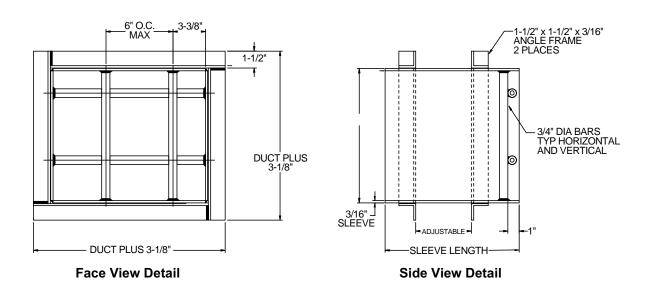

## **SDBS Standard Construction Details**

- Bars: 3/4" dia. round solid steel bars with maximum opening of 6"
- Sleeve: 1/4" steel plate stitch welded at seams (available lengths: 6", 8", 10", 12", 18")
- Angle Frame: 1-1/2" x 1-1/2" x 3/16" steel angle iron welded at corners (shipped loose and unpainted for field mounting)
- All welded construction
- Finish: White (WH) or Mill (ML)

Note: Angle frame is standard on all SDBS models