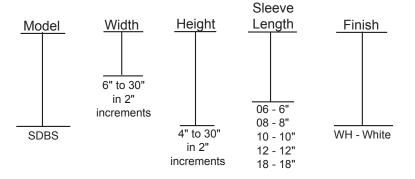

## **SDBS Suggested Specification:**

The security duct barrier shall be the Tuttle & Bailey SDBS security duct bars with sleeve. The duct barrier shall be constructed of 3/4" diameter round solid steel horizontal and vertical bars with a maximum of 6" centers. The bars shall be welded to the sleeve and the sleeve shall be stitchwelded along the seams. Two steel angle frames, 1-1/2"x 1-1/2" x 3/16", shall be shipped loose and unpainted for field mounting.

Finish shall be Tuttle & Bailey White (WH) electrocoat finish. The finish shall be an anodic acrylic paint, baked at 315°F for 30 minutes with a pencil hardness of HB to H.

Example: SDBS - 16 - 16 - 12 - WH