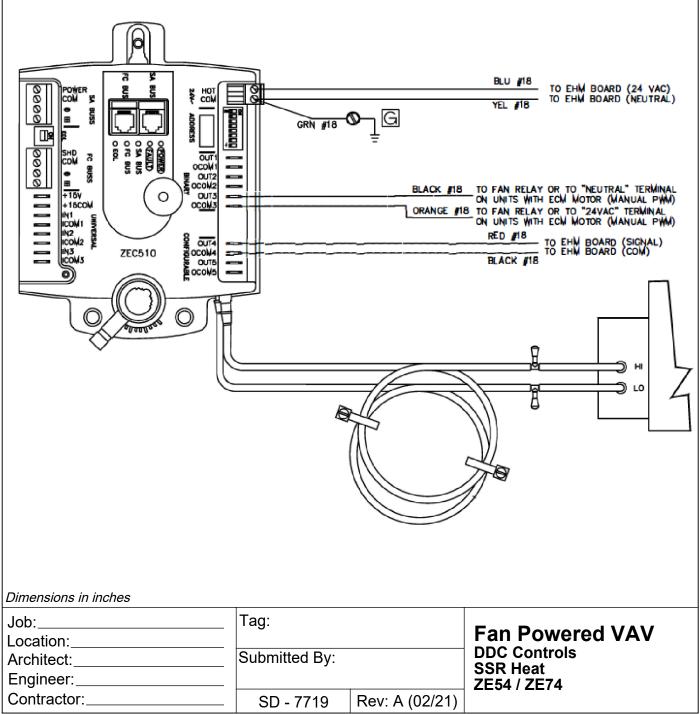

## Submittal Drawing

- Plug and Play connection with Smart Equipment System
- · BACnet compatible for ease of communication with building automation systems
- Standalone option available (See Application Engineering)
- · Factory programming tailored to customer specified airflow values and control sequence
- Optional balancing tool and Mobile Access Portal with RJ12 connections
- LCD Display Thermostat