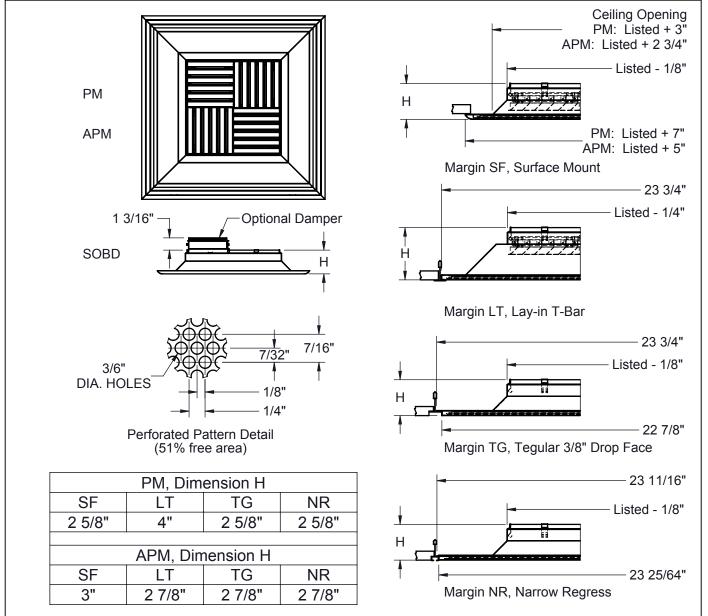

## Submittal Drawing

- Modular cores snap in and out to create 1, 2, 3, or 4-way air pattern without the use of special tools
- Perforated face has 3/16" diameter holes on 1/4" staggered centers (51 % free area)
- Optional opposed blade damper (SOBD) is shipped loose and field mounted
- **PM** steel construction
- APM aluminum construction
- Standard finish is white (WH)