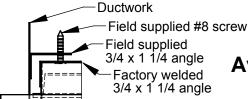

# **Available Fastening Methods**

01 - Screw Holes

02 - No Screw Holes

03 - Concealed (not available with AOBD)