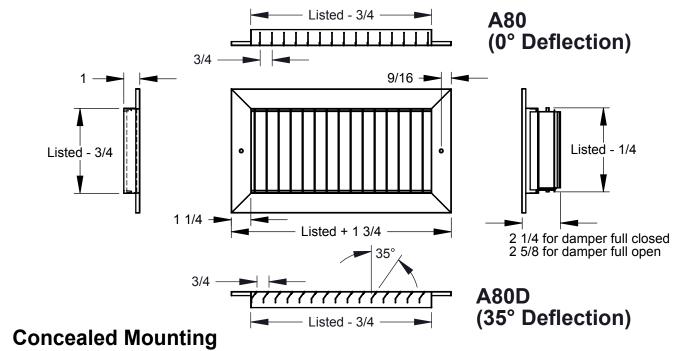

# Submittal Drawing

- · Fixed (non-adjustable) aluminum blades
- Available in 0° deflection (A80) or 35° deflection (A80D)
- Aluminum construction
- Standard grille finish is white (WH)
- Damper option is mill finish only
- Available sizes are 6x4 to 48x48 in 1" increments (larger sizes in sections)