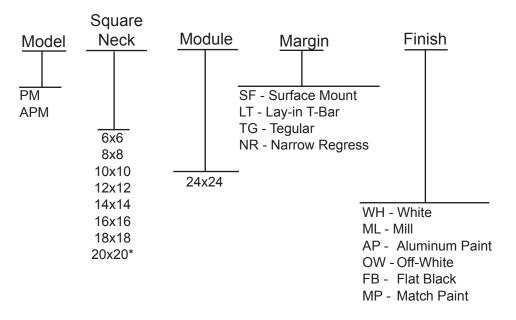

## PM, APM Series

## PM, APM Series Suggested Specification:

Perforated ceiling supply diffuser shall be Tuttle & Bailey model PM (steel construction) or APM (aluminum construction). Diffusers shall have perforated face with 3/16" diameter holes on 1/4" staggered centers and no less than 51% free area. The backpan shall be steel or aluminum construction with margin styles and sizes shown per plans. The diffuser core shall consist of four louver directional modules that can be removed or repositioned to configure a 4, 3, 2 or 1-way discharge pattern, and provide access to duct.

Finish shall be Tuttle & Bailey white (WH) electrocoat finish. The finish shall be an anodic acrylic paint, baked at 315°F for 30 minutes with a pencil hardness of HB to H.

The manufacturer shall provide published performance data tested in accordance with ANSI/ASHRAE Standard 70-1991.

\*Surface Mount only

Example: PM - 8x8 - 24x24 - LT - WH

Dampers must be ordered separately and will be shipped loose for field installation.