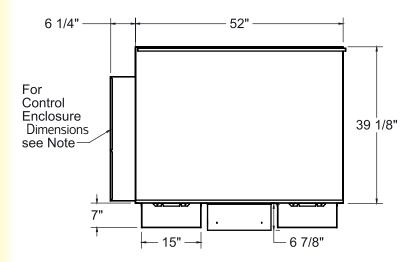

7/8 | 15 | 8 7/8 | 7 3/8 | 17 3/4 | 11 7/8 |
| 4            | 12            | 1/4    | -      | 32 1/4 | 17 | 16 1/2 | 6 7/8 | 15 | 8 7/8 | 8 3/8 | 17 3/4 | 11 7/8 |
| 5            | 10            | 1/2    | -      | 32 1/4 | 17 | 16 1/2 | 4 7/8 | 15 | 8 7/8 | 7 3/8 | 17 3/4 | 13 1/8 |
| 5            | 12            | 1/2    | -      | 32 1/4 | 17 | 16 1/2 | 6 7/8 | 15 | 8 7/8 | 8 3/8 | 17 3/4 | 13 1/8 |
| 6            | 10            | 3/4    | 1      | 32 1/4 | 17 | 16 1/2 | 4 7/8 | 15 | 8 7/8 | 7 3/8 | 17 3/4 | 13 1/8 |
| 6            | 12            | 3/4    | 1      | 32 1/4 | 17 | 16 1/2 | 6 7/8 | 15 | 8 7/8 | 8 3/8 | 17 3/4 | 13 1/8 |
| 6            | 14            | 3/4    | 1      | 32 1/4 | 17 | 16 1/2 | 6 7/8 | 15 | 8 7/8 | 8 3/8 | 17 3/4 | 13 1/8 |

### FPS Basic Unit Size 7



#### **INLET VIEW**



#### **DISCHARGE VIEW**



|   | INLET | PSC      | ECM      |
|---|-------|----------|----------|
|   | SIZE  | MOTOR HP | MOTOR HP |
| 7 | 16    | 3/4 (2)  | 1 (2)    |

#### FPS w/ Hot Water Heat



\* Note: Digital or Analog enclosure is 20" x 11 7/8" Pneumatic enclosure is 17" x 15"



### FPS w/ Hot Water Heat Size 7



#### **DISCHARGE VIEW**



| UNIT | INLET |         | ECM      |
|------|-------|---------|----------|
| SIZE | SIZE  |         | MOTOR HP |
| 7    | 16    | 3/4 (2) | 1 (2)    |

## FPS w/ Electric Reheat



\* Note: Digital or Analog enclosure is 20" x 11 7/8" Pneumatic enclosure is 17" x 15"





| UNIT<br>SIZE | INLET<br>SIZE | PSC HP | ECM HP | А      | В  | С      | D     | Е  | F     | G     | Н      | 1  | J      |
|--------------|----