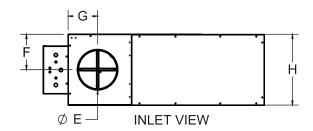

FPS Basic Unit



\* NOTE: Digital or Analog enclosure is 20" x 11 7/8" Pneumatic enclosure is 17" x 15"





| UNIT<br>SIZE | INLET<br>SIZE | PSC HP | ЕСМ НР | Α      | В  | С      | D     | Е  | F     | G     | Н      | I      |
|--------------|---------------|--------|--------|--------|----|--------|-------|----|-------|-------|--------|--------|
| 2            | 6             | 1/10   | -      | 21     | 12 | 11     | 4 7/8 | 13 | 7 1/2 | 5 3/8 | 15     | 6 3/4  |
| 3            | 6             | 1/4    | 1/2    | 21     | 12 | 11     | 4 7/8 | 13 | 7 1/2 | 5 3/8 | 15     | 9 1/4  |
| 3            | 8             | 1/4    | 1/2    | 32 1/4 | 12 | 11     | 4 7/8 | 13 | 7 1/2 | 5 3/8 | 15     | 9 1/4  |
| 4            | 8             | 1/4    | -      | 32 1/4 | 17 | 16 1/2 | 4 7/8 | 15 | 8 7/8 | 5 3/8 | 17 3/4 | 11 7/8 |
| 4            | 10            | 1/4    | -      | 32 1/4 | 17 | 16 1/