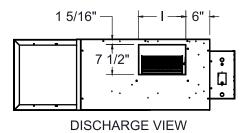

#### **DISCHARGE VIEW**

|   | INLET | PSC      | ECM      |
|---|-------|----------|----------|
|   | SIZE  | MOTOR HP | MOTOR HP |
| 7 | 16    | 3/4 (2)  | 1 (2)    |