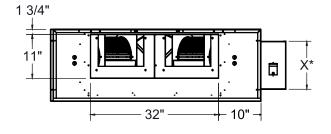

### FPS Basic Unit Size 7

#### **INLET VIEW**

#### **DISCHARGE VIEW**

|   | INLET | PSC      | ECM      |
|---|-------|----------|----------|
|   | SIZE  | MOTOR HP | MOTOR HP |
| 7 | 16    | 3/4 (2)  | 1 (2)    |