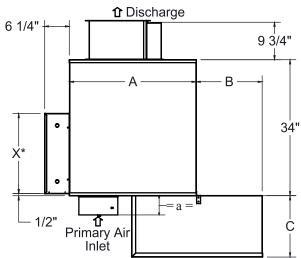

#### FPS w/ Hot Water Heat

\* Note: Digital or Analog enclosure is 20" x 11 7/8" Pneumatic enclosure is 17" x 15"