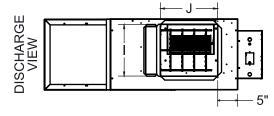

### FPS Basic Unit Size 7

#### **INLET VIEW**

#### **DISCHARGE VIEW**

|   | INLET | PSC      | ECM      |
|---|-------|----------|----------|
|   | SIZE  | MOTOR HP | MOTOR HP |
| 7 | 16    | 3/4 (2)  | 1 (2)    |