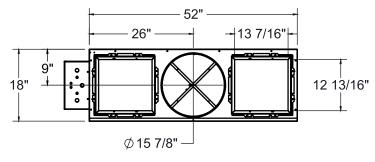

FPS Basic Unit

\* NOTE: Digital or Analog enclosure is 20" x 11 7/8" Pneumatic enclosure is 17" x 15"

| UNIT<br>SIZE | INLET<br>SIZE | PSC HP | ЕСМ НР | Α      | В  | С      | D     | Е  | F     | G     | Н      | I      |
|--------------|---------------|--------|--------|--------|----|--------|-------|----|-------|-------|--------|--------|
| 2            | 6             | 1/10   | -      | 21     | 12 | 11     | 4 7/8 | 13 | 7 1/2 | 5 3/8 | 15     | 6 3/4  |
| 3            | 6             | 1/4    | 1/2    | 21     | 12 | 11     | 4 7/8 | 13 | 7 1/2 | 5 3/8 | 15     | 9 1/4  |
| 3            | 8             | 1/4    | 1/2    | 32 1/4 | 12 | 11     | 4 7/8 | 13 | 7 1/2 | 5 3/8 | 15     | 9 1/4  |
| 4            | 8             | 1/4    | -      | 32 1/4 | 17 | 16 1/2 | 4 7/8 | 15 | 8 7/8 | 5 3/8 | 17 3/4 | 11 7/8 |
| 4            | 10            | 1/4    | -      | 32 1/4 | 17 | 16 1/2 | 4 7/8 | 15 | 8 7/8 | 7 3/8 | 17 3/4 | 11 7/8 |
| 4            | 12            | 1/4    | -      | 32 1/4 | 17 | 16 1/2 | 6 7/8 | 15 | 8 7/8 | 8 3/8 | 17 3/4 | 11 7/8 |
| 5            | 10            | 1/2    | -      | 32 1/4 | 17 | 16 1/2 | 4 7/8 | 15 | 8 7/8 | 7 3/8 | 17 3/4 | 13 1/8 |
| 5            | 12            | 1/2    | -      | 32 1/4 | 17 | 16 1/2 | 6 7/8 | 15 | 8 7/8 | 8 3/8 | 17 3/4 | 13 1/8 |
| 6            | 10            | 3/4    | 1      | 32 1/4 | 17 | 16 1/2 | 4 7/8 | 15 | 8 7/8 | 7 3/8 | 17 3/4 | 13 1/8 |
| 6            | 12            | 3/4    | 1      | 32 1/4 | 17 | 16 1/2 | 6 7/8 | 15 | 8 7/8 | 8 3/8 | 17 3/4 | 13 1/8 |
| 6            | 14            | 3/4    | 1      | 32 1/4 | 17 | 16 1/2 | 6 7/8 | 15 | 8 7/8 | 8 3/8 | 17 3/4 | 13 1/8 |