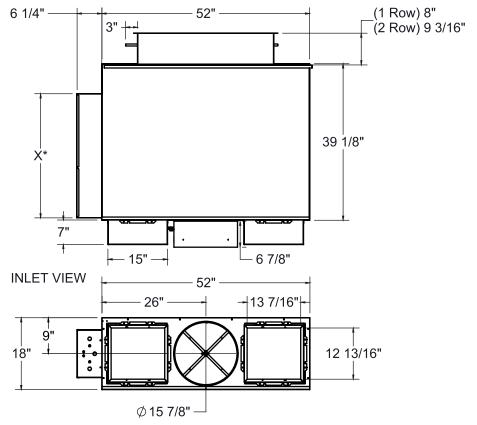

FPS Basic Unit

\* NOTE: Digital or Analog enclosure is 20" x 11 7/8" Pneumatic enclosure is 17" x 15"

| UNIT<br>SIZE | INLET<br>SIZE | PSC HP | ЕСМ НР | Α      | В  | С      | D     | Е  | F     | G     | Н      | I      |
|--------------|---------------|--------|--------|--------|----|--------|-------|----|-------|-------|--------|--------|
| 2            | 6             | 1/10   | -      | 21     | 12 | 11     | 4 7/8 | 13 | 7 1/2 | 5 3/8 | 15     | 6 3/4  |
| 3            | 6             | 1/4    | 1/2    | 21     | 12 | 11     | 4 7/8 | 13 | 7 1/2 | 5 3/8 | 15     | 9 1/4  |
| 3            | 8             | 1/4    | 1/2    | 32 1/4 | 12 | 11     | 4 7/8 | 13 | 7 1/2 | 5 3/8 | 15     | 9 1/4  |
| 4            | 8             | 1/4    | -      | 32 1/4 | 17 | 16 1/2 | 4 7/8 | 15 | 8 7/8 | 5 3/8 | 17 3/4 | 11 7/8 |
| 4            | 10            | 1/4    | -      | 32 1/4 | 17 | 16 1/2 | 4 7/8 | 15 | 8 7/8 | 7 3/8 | 17 3/4 | 11 7/8 |
| 4            | 12            | 1/4    | -      | 32 1/4 | 17 | 16 1/2 | 6 7/8 | 15 | 8 7/8 | 8 3/8 | 17 3/4 | 11 7/8 |
| 5            | 10            | 1/2    | -      | 32 1/4 | 17 | 16 1/2 | 4 7/8 | 15 | 8 7/8 | 7 3/8 | 17 3/4 | 13 1/8 |
| 5            | 12            | 1/2    | -      | 32 1/4 | 17 | 16 1/2 | 6 7/8 | 15 | 8 7/8 | 8 3/8 | 17 3/4 | 13 1/8 |
| 6            | 10            | 3/4    | 1      | 32 1/4 | 17 | 16 1/2 | 4 7/8 | 15 | 8 7/8 | 7 3/8 | 17 3/4 | 13 1/8 |
| 6            | 12            | 3/4    | 1      | 32 1/4 | 17 | 16 1/2 | 6 7/8 | 15 | 8 7/8 | 8 3/8 | 17 3/4 | 13 1/8 |
| 6            | 14            | 3/4    | 1      | 32 1/4 | 17 | 16 1/2 | 6 7/8 | 15 | 8 7/8 | 8 3/8 | 17 3/4 | 13 1/8 |