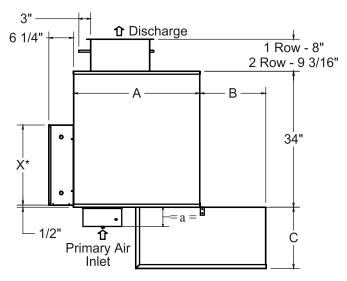

#### FPS w/ Hot Water Heat

\* Note: Digital or Analog enclosure is 20" x 11 7/8" Pneumatic enclosure is 17" x 15"

### FPS w/ Hot Water Heat Size 7