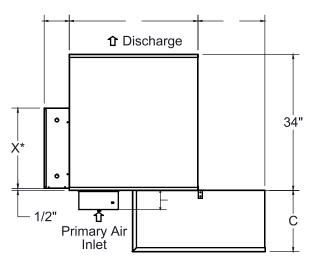

FPS Basic Unit

\* NOTE: Digital or Analog enclosure is 20" x 11 7/8" Pneumatic enclosure is 17" x 15"

| UNIT<br>SIZE | INLET<br>SIZE | PSC HP | ЕСМ НР | Α      | В  | С      | D     | Е  | F     | G     | Н      | I      |
|--------------|---------------|--------|--------|--------|----|--------|-------|----|-------|-------|--------|--------|
| 2            | 6             | 1/10   | -      | 21     | 12 | 11     | 4 7/8 | 13 | 7 1/2 | 5 3/8 | 15     | 6 3/4  |
| 3            | 6             | 1/4    | 1/2    | 21     | 12 | 11     | 4 7/8 | 13 | 7 1/2 | 5 3/8 | 15     | 9 1/4  |
| 3            | 8             | 1/4    | 1/2    | 32 1/4 | 12 | 11     | 4 7/8 | 13 | 7 1/2 | 5 3/8 | 15     | 9 1/4  |
| 4            | 8             | 1/4    | -      | 32 1/4 | 17 | 16 1/2 | 4 7/8 | 15 | 8 7/8 | 5 3/8 | 17 3/4 | 11 7/8 |
| 4            | 10            | 1/4    | -      | 32 1/4 | 17 | 16 1/2 | 4 7/8 | 15 | 8 7/8 | 7 3/8 | 17 3/4 | 11 7/8 |
| 4            | 12            | 1/4    | -      | 32 1/4 | 17 | 16 1/2 | 6 7/8 | 15 | 8 7/8 | 8 3/8 | 17 3/4 | 11 7/8 |
| 5            | 10            | 1/2    | -      | 32 1/4 | 17 | 16 1/2 | 4 7/8 | 15 | 8 7/8 | 7 3/8 | 17 3/4 | 13 1/8 |
| 5            | 12            | 1/2    | -      | 32 1/4 | 17 | 16 1/2 | 6 7/8 | 15 | 8 7/8 | 8 3/8 | 17 3/4 | 13 1/8 |
| 6            | 10            | 3/4    | 1      | 32 1/4 | 17 | 16 1/2 | 4 7/8 | 15 | 8 7/8 | 7 3/8 | 17 3/4 | 13 1/8 |
| 6            | 12            | 3/4    | 1      | 32 1/4 | 17 | 16 1/2 | 6 7/8 | 15 | 8 7/8 | 8 3/8 | 17 3/4 | 13 1/8 |
| 6            | 14            | 3/4    | 1      | 32 1/4 | 17 | 16 1/2 | 6 7/8 | 15 | 8 7/8 | 8 3/8 | 17 3/4 | 13 1/8 |