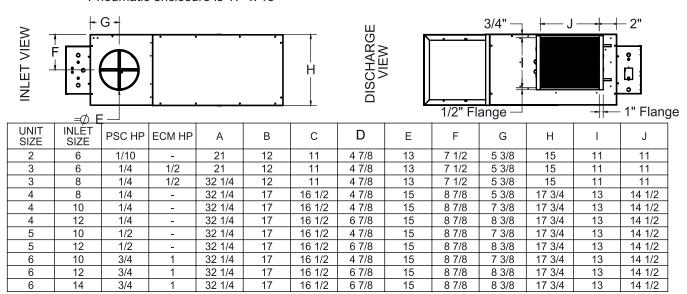

## FPS w/ Electric Reheat

\* Note: Digital or Analog enclosure is 20" x 11 7/8" Pneumatic enclosure is 17" x 15"

| UNIT<br>SIZE | INLET<br>SIZE | PSC HP | ECM HP | А      | В  | С      | D     | Е  | F     | G     | Н      | 1  | J      |
|--------------|---------------|--------|--------|--------|----|--------|-------|----|-------|-------|--------|----|--------|
| 2            | 6             | 1/10   | -      | 21     | 12 | 11     | 4 7/8 | 13 | 7 1/2 | 5 3/8 | 15     | 11 | 11     |
| 3            | 6             | 1/4    | 1/2    | 21     | 12 | 11     | 4 7/8 | 13 | 7 1/2 | 5 3/8 | 15     | 11 | 11     |
| 3            | 8             | 1/4    | 1/2    | 32 1/4 | 12 | 11     | 4 7/8 | 13 | 7 1/2 | 5 3/8 | 15     | 11 | 11     |
| 4            | 8             | 1/4    | -      | 32 1/4 | 17 | 16 1/2 | 4 7/8 | 15 | 8 7/8 | 5 3/8 | 17 3/4 | 13 | 14 1/2 |
| 4            | 10            | 1/4    | -      | 32 1/4 | 17 | 16 1/2 | 4 7/8 | 15 | 8 7/8 | 7 3/8 | 17 3/4 | 13 | 14 1/2 |
| 4            | 12            | 1/4    | -      | 32 1/4 | 17 | 16 1/2 | 6 7/8 | 15 | 8 7/8 | 8 3/8 | 17 3/4 | 13 | 14 1/2 |
| 5            | 10            | 1/2    | -      | 32 1/4 | 17 | 16 1/2 | 4 7/8 | 15 | 8 7/8 | 7 3/8 | 17 3/4 | 13 | 14 1/2 |
| 5            | 12            | 1/2    | -      | 32 1/4 | 17 | 16 1/2 | 6 7/8 | 15 | 8 7/8 | 8 3/8 | 17 3/4 | 13 | 14 1/2 |
| 6            | 10            | 3/4    | 1      | 32 1/4 | 17 | 16 1/2 | 4 7/8 | 15 | 8 7/8 | 7 3/8 | 17 3/4 | 13 | 14 1/2 |
| 6            | 12            | 3/4    | 1      | 32 1/4 | 17 | 16 1/2 | 6 7/8 | 15 | 8 7/8 | 8 3/8 | 17 3/4 | 13 | 14 1/2 |
| 6            | 14            | 3/4    | 1      | 32 1/4 | 17 | 16 1/2 | 6 7/8 | 15 | 8 7/8 | 8 3/8 | 17 3/4 | 13 | 14 1/2 |