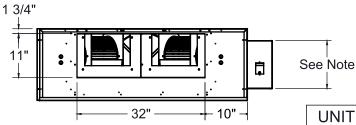

### FPS Basic Unit Size 7

#### **INLET VIEW**

#### **DISCHARGE VIEW**

|   | INLET | PSC      | ECM      |
|---|-------|----------|----------|
|   | SIZE  | MOTOR HP | MOTOR HP |
| 7 | 16    | 3/4 (2)  | 1 (2)    |