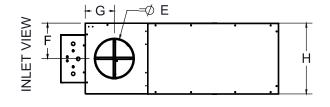

## FPS w/ Electric Reheat

\* Note: Digital or Analog enclosure is 20" x 11 7/8" Pneumatic enclosure is 17" x 15"

| UNIT<br>SIZE | INLET<br>SIZE | PSC HP | ECM HP | А      | В  | С      | D     | Е  | F     | G     | Н      | 1  | J      |
|--------------|---------------|--------|--------|--------|----|--------|-------|----|-------|-------|--------|----|--------|
| 2            | 6             | 1/10   | -      | 21     | 12 | 11     | 4 7/8 | 13 | 7 1/2 | 5 3/8 | 15     | 11 | 11     |
| 3            | 6             | 1/4    | 1/2    | 21     | 12 | 11     | 4 7/8 | 13 | 7 1/2 | 5 3/8 | 15     | 11 | 11     |
| 3            | 8             | 1/4    | 1/2    | 32 1/4 | 12 | 11     | 4 7/8 | 13 | 7 1/2 | 5 3/8 | 15     | 11 | 11     |
| 4            | 8             | 1/4    | -      | 32 1/4 | 17 | 16 1/2 | 4 7/8 | 15 | 8 7/8 | 5 3/8 | 17 3/4 | 13 | 14 1/2 |
| 4            | 10            | 1/4    | -      | 32 1/4 | 17 | 16 1/2 | 4 7/8 | 15 | 8 7/8 | 7 3/8 | 17 3/4 | 13 | 14 1/2 |
| 4            | 12            | 1/4    | -      | 32 1/4 | 17 | 16 1/2 | 6 7/8 | 15 | 8 7/8 | 8 3/8 | 17 3/4 | 13 | 14 1/2 |
| 5            | 10            | 1/2    | -      | 32 1/4 | 17 | 16 1/2 | 4 7/8 | 15 | 8 7/8 | 7 3/8 | 17 3/4 | 13 | 14 1/2 |
| 5            | 12            | 1/2    | -      | 32 1/4 | 17 | 16 1/2 | 6 7/8 | 15 | 8 7/8 | 8 3/8 | 17 3/4 | 13 | 14 1/2 |
| 6            | 10            | 3/4    | 1      | 32 1/4 | 17 | 16 1/2 | 4 7/8 | 15 | 8 7/8 | 7 3/8 | 17 3/4 | 13 | 14 1/2 |
| 6            | 12            | 3/4    | 1      | 32 1/4 | 17 | 16 1/2 | 6 7/8 | 15 | 8 7/8 | 8 3/8 | 17 3/4 | 13 | 14 1/2 |
| 6            | 14            | 3/4    | 1      | 32 1/4 | 17 | 16 1/2 | 6 7/8 | 15 | 8 7/8 | 8 3/8 | 17 3/4 | 13 | 14 1/2 |