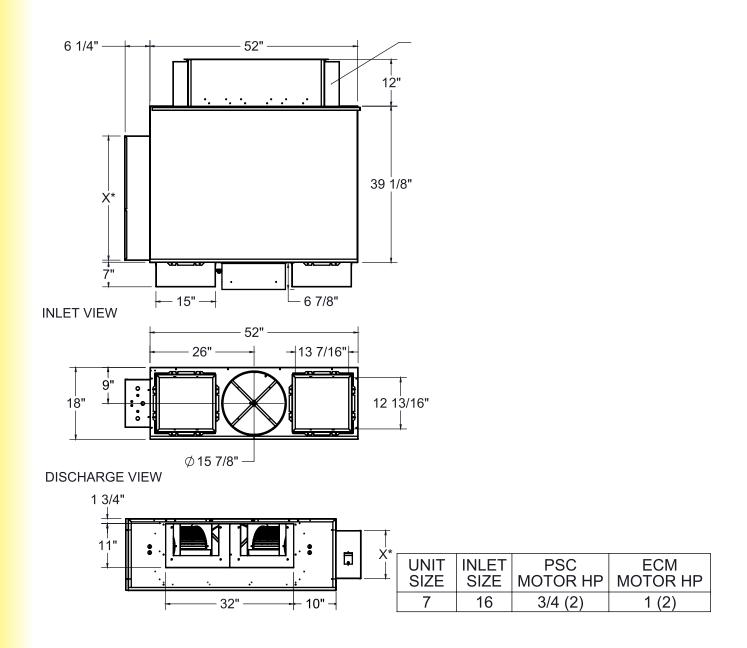

### FPS Basic Unit Size 7

#### **INLET VIEW**

#### **DISCHARGE VIEW**

|   | INLET | PSC      | ECM      |
|---|-------|----------|----------|
|   | SIZE  | MOTOR HP | MOTOR HP |
| 7 | 16    | 3/4 (2)  | 1 (2)    |