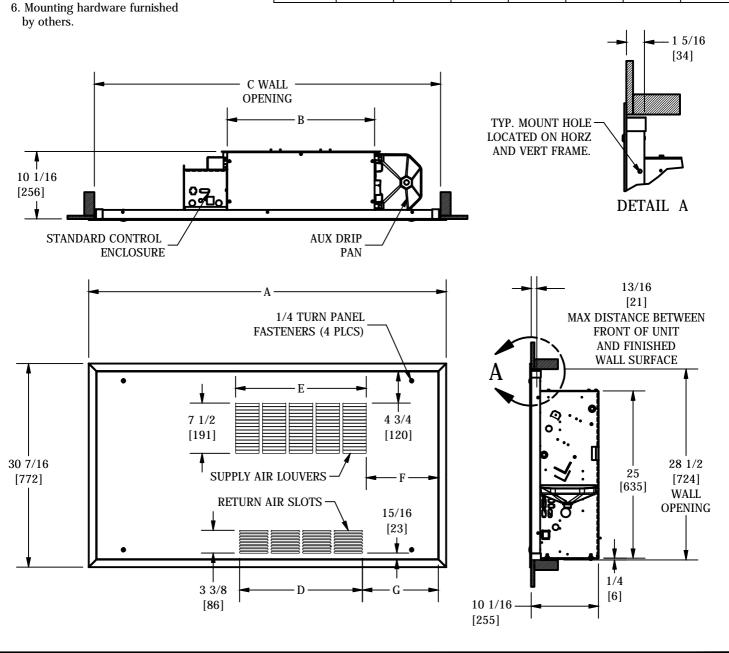

## NOTES: 1. All dimensions are Inches [millimeters]. All dimensions are ±1/4" [6mm]. Metric values are soft conversion. 2. Wall panel provides air seal at front of unit. Installed location is critical to proper unit operation. 3. Install unit centered in wall opening dimensions shown. 4. Unit may require raised support to achieve proper vertical alignment with wall panel. 5. Left hand panel shown, right hand panel opposite.

MODEL VFC RECESSED WALL EXTENDED PANEL, FRONT SUPPLY AND RETURN

THIS DRAWING CONTAINS PROPRIETARY DATA.
UNAUTHORIZED DISCLOSURE, REPRODUCTION, OR USE
IS STRICTLY PROHIBITED WITHOUT WRITTEN PERMISSIO