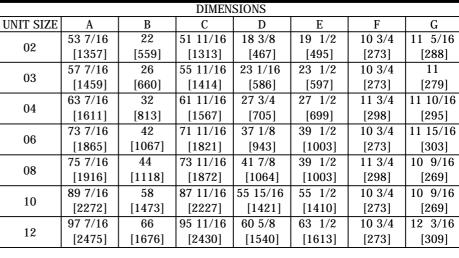

## NOTES: 1. All dimensions are Inches [millimeters]. All dimensions are ±1/4" [6mm]. Metric values are soft conversion. 2. Wall panel provides air seal at front of unit. Installed location is critical to proper unit operation. 3. Install unit centered in wall opening dimensions shown. 4. Unit may require raised support to achieve proper vertical alignment with wall panel. 5. Left hand panel shown, right hand panel opposite.