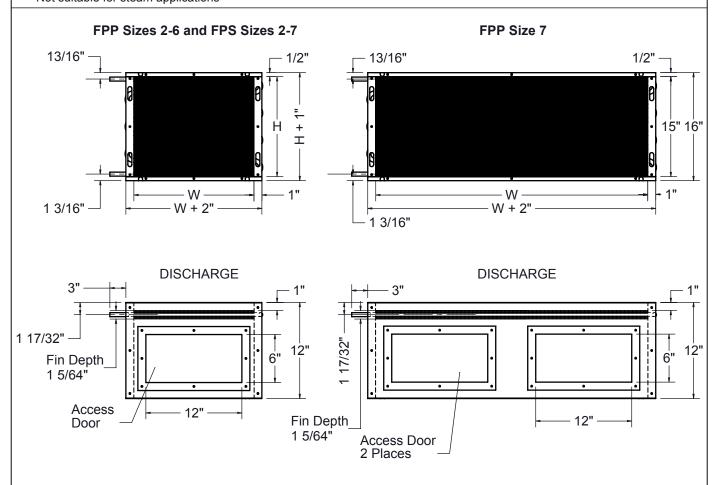

## **Submittal Drawing**

- Connection tubing is 0.63" in diameter with a male fitting Coil housing is constructed of 20 Ga. galvanized steel Copper tubing is 0.17" thick with a 1/2" diameter Coil fins are 0.0045" thick aluminum, spaced at 10 fins per inch Leak tested to 400 psi
- Not suitable for steam applications

## **Options:**

Vent and Drain

| MODEL | UNIT SIZE | W      | Н      | MODEL | UNIT SIZE | W       | Н      |
|-------|-----------|--------|--------|-------|-----------|---------|--------|
| FPS   | 2         | 15     | 12 1/2 | FPP   | 2         | 15      | 12 1/2 |
|       | 3         | 15     | 12 1/2 |       | 3         | 15      | 12 1/2 |
|       | 4         | 22     | 12 1/2 |       | 4         | 22      | 12 1/2 |
|       | 5         | 22     | 15     |       | 5         | 22      | 15     |
|       | 6         | 24 1/2 | 15     |       | 6         | 24 1/12 | 15     |
|       | 7         | 34     | 15     |       | 7         | 24 1/2  | 15     |

## Dimensions in inches

| Job: Location: | Tag:          |                  | FPS/FPP                           |
|----------------|---------------|------------------|-----------------------------------|
| •              | Submitted By: |                  | Hot Water Coils with Access Doors |
| Contractor:    | SD - 2193     | Rev: A (09/15)   | 1-Row                             |
| Oontractor     | 3D - 2193     | INEV. A (US/ IS) |                                   |