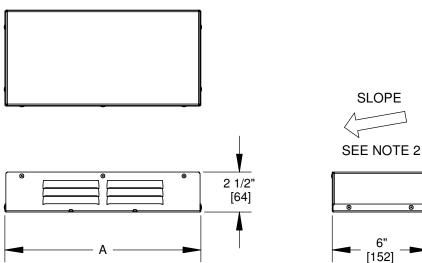

## **DIMENSIONS - In [mm]**

| UNIT SIZE | Α             |
|-----------|---------------|
| 02        | 8-1/4" [203]  |
| 03        | 10-1/4" [260] |
| 04        | 12-1/4" [311] |
| 06        | 14-1/4" [362] |
| 08        | 18-1/4" [464] |
| 10        | 27-1/4" [692  |
| 12        | 27-1/4" [692  |

## NOTES:

- Material is .050" thick aluminum.
   Wall box should be installed pitched slightly toward exterior surface of wall.
- 3. "Weep" holes should not be obstructed when sealing box to the wall.

UNCONTROLLED WHEN PRINTED