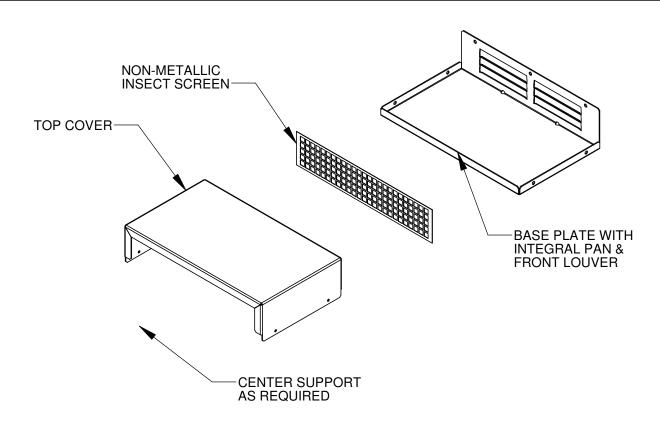

## NOTES:

- Material is .050" thick aluminum.
   Wall box should be installed pitched slightly toward exterior surface of wall.
- 3. "Weep" holes should not be obstructed when sealing box to the wall.

UNCONTROLLED WHEN PRINTED