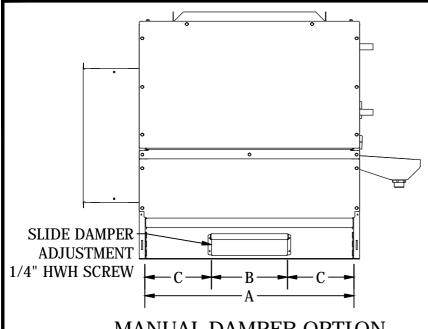

## NOTES:

- 1. All dimensions are in inches[millimeters]. All dimensions are  $\pm \frac{1}{4}$ " [6mm]. Metric values are soft conversion.
- 2. Model VFC unit shown, typical for models "VFE" and "VFS".
- 3. The standard damper options may not provide freeze protection under all conditions and applications. other forms of freeze protection may be required.
- 4. Right hand unit shown, left hand unit is similar but opposite.

| DIMENSIONS - In [mm] |           |          |              |
|----------------------|-----------|----------|--------------|
| UNIT SIZE            | A         | В        | C            |
| 02                   | 22 [559]  | 8 [203]  | 7 [178]      |
| 03                   | 26 [660]  | 10 [254] | 8 [203]      |
| 04                   | 32 [813]  | 12 [305] | 10 [254]     |
| 06                   | 42 [1067] | 14 [356] | 14 [356]     |
| 08                   | 44 [1118] | 18 [457] | 13 [330]     |
| 10                   | 58 [1473] | 27 [686] | 15 1/2 [394] |
| 12                   | 66 [1676] | 27 [686] | 19 1/2 [495] |
|                      |           |          |              |

TITLE:

MODEL VF OUTSIDE AIR INLET LOCATION SERIES C

DATE: 3/5/2010

51-80076