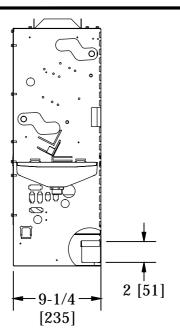

## NOTES:

- 1. All dimensions are in inches[millimeters]. All dimensions are  $\pm \frac{1}{4}$ " [6mm]. Metric values are soft conversion.
- 2. Model VFC unit shown, typical for models "VFE" and "VFS".
- 3. The standard damper options may not provide freeze protection under all conditions and applications. other forms of freeze protection may be required.
- 4. Right hand unit shown, left hand unit is similar but opposite.

TITLE:

MODEL VF OUTSIDE AIR INLET LOCATION SERIES C

DATE: 3/5/2010

51-80076