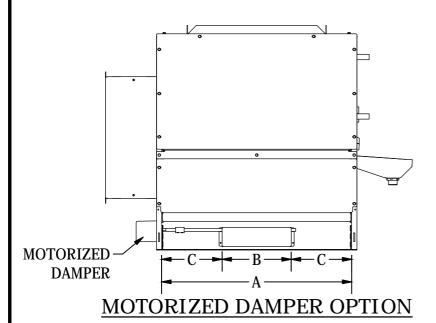

## NOTES:

- 1. All dimensions are in inches[millimeters]. All dimensions are  $\pm \frac{1}{4}$ " [6mm]. Metric values are soft conversion.
- 2. Model VFC unit shown, typical for models "VFE" and "VFS".
- 3. The standard damper options may not provide freeze protection under all conditions and applications. other forms of freeze protection may be required.
- 4. Right hand unit shown, left hand unit is similar but opposite.

| DIMENSIONS - In [mm] |           |          |              |
|----------------------|-----------|----------|--------------|
| UNIT SIZE            | A         | В        | C            |
| 02                   | 22 [559]  | 8 [203]  | 7 [178]      |
| 03                   | 26 [660]  | 10 [254] | 8 [203]      |
| 04                   | 32 [813]  | 12 [305] | 10 [254]     |
| 06                   | 42 [1067] | 14 [356] | 14 [356]     |
| 08                   | 44 [1118] | 18 [457] | 13 [330]     |
| 10                   | 58 [1473] | 27 [686] | 15 1/2 [394] |
| 12                   | 66 [1676] | 27 [686] | 19 1/2 [495] |
|                      |           |          |              |

TITLE:

MODEL VF OUTSIDE AIR INLET LOCATION SERIES C

DATE: 3/5/2010

51-80076