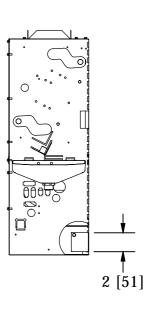

## NOTES:

- 1. All dimensions are in inches[millimeters]. All dimensions are  $\pm \frac{1}{4}$ " [6mm]. Metric values are soft conversion.
- 2. Model VFC unit shown, typical for models "VFE" and "VFS".
- 3. The standard damper options may not provide freeze protection under all conditions and applications. other forms of freeze protection may be required.
- 4. Right hand unit shown, left hand unit is similar but opposite.

TITLE:

MODEL VF OUTSIDE AIR INLET LOCATION SERIES C

DATE: 3/5/2010

51-80076