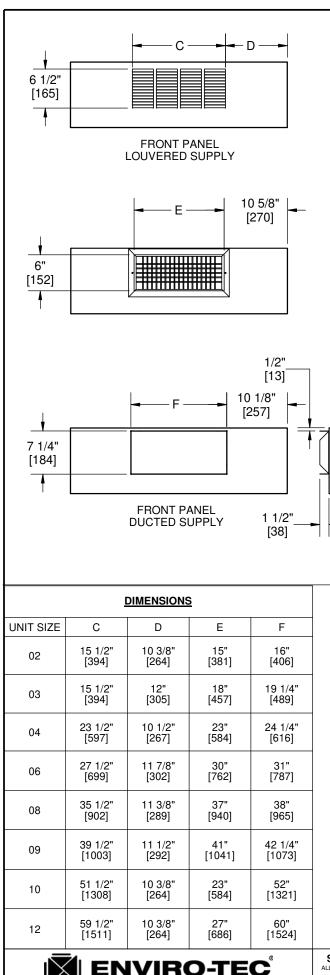

## UNCONTROLLED WHEN PRINTED

| SUBMITTAL DRAWING<br>ALL DRAWINGS ARE SUBJECT TO CHANGE<br>WITHOUT PRIOR NOTICE | TITLE: MODEL HLE EXPOSED FAN COIL UNIT<br>SERIES D BOTTOM RETURN |             |            |     |
|---------------------------------------------------------------------------------|------------------------------------------------------------------|-------------|------------|-----|
| DO NOT SCALE DRAWING                                                            | DATE                                                             | SHEET       | DRAWING NO | REV |
| DIMENSIONS ARE IN INCH [MM] FORMAT<br>+/- 1/8 [3] UNLESS OTHERWISE NOTED        | 10/4/19                                                          | PAGE 2 OF 3 | 47-80117   | В   |