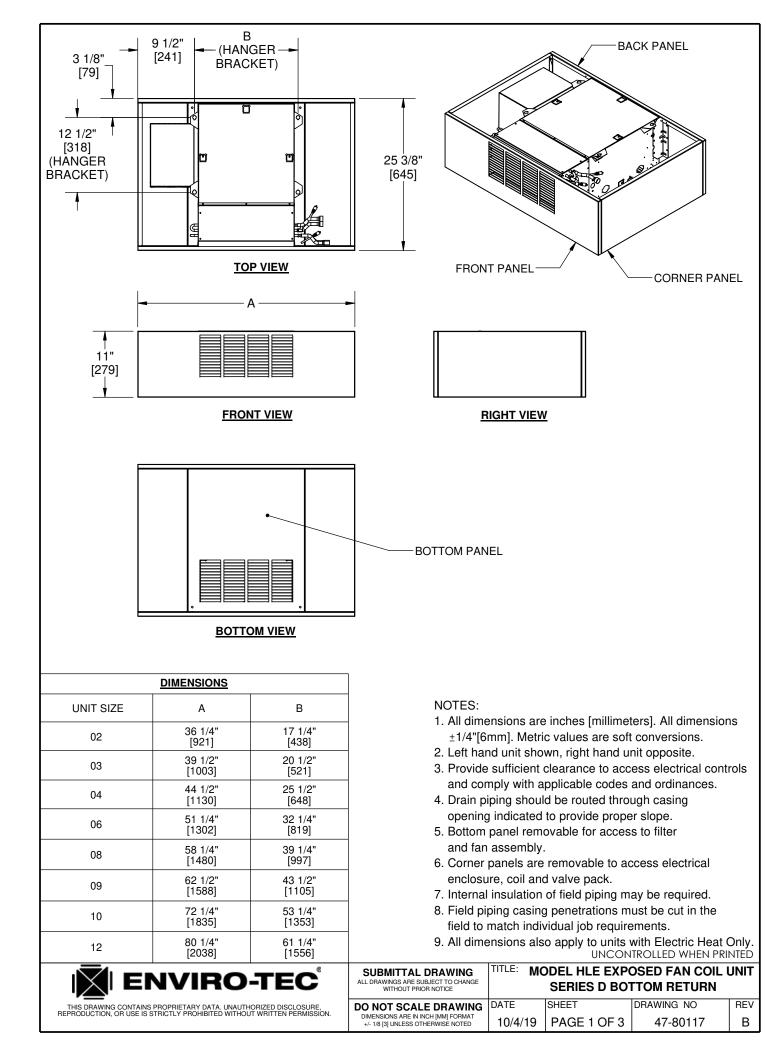

THIS DRAWING CONTAINS PROPRIETARY DATA. UNAUTHORIZED DISCLOSURE, REPRODUCTION, OR USE IS STRICTLY PROHIBITED WITHOUT WRITTEN PERMISSION.

9. All dimensions also apply to units with Electric Heat Only.

## UNCONTROLLED WHEN PRINTED

| SUBMITTAL DRAWING<br>ALL DRAWINGS ARE SUBJECT TO CHANGE<br>WITHOUT PRIOR NOTICE | TITLE: MODEL HLE EXPOSED FAN COIL UNIT<br>SERIES D BOTTOM RETURN |             |            |     |
|---------------------------------------------------------------------------------|------------------------------------------------------------------|-------------|------------|-----|
| DO NOT SCALE DRAWING                                                            | DATE                                                             | SHEET       | DRAWING NO | REV |
| DIMENSIONS ARE IN INCH [MM] FORMAT<br>+/- 1/8 [3] UNLESS OTHERWISE NOTED        | 10/4/19                                                          | PAGE 2 OF 3 | 47-80117   | В   |