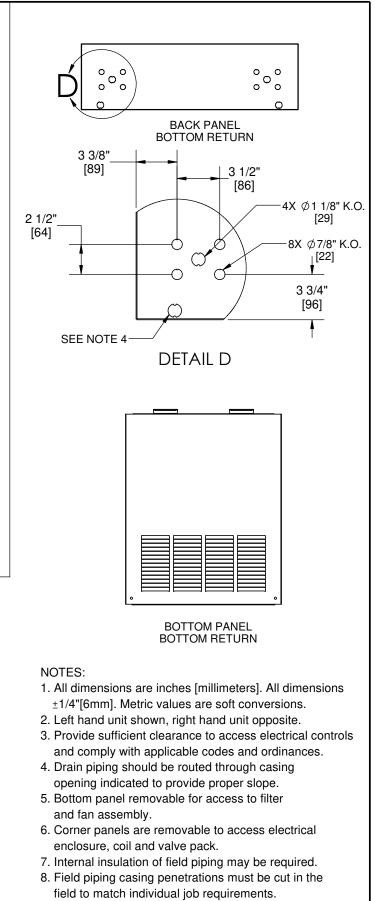

## UNCONTROLLED WHEN PRINTED

| SUBMITTAL DRAWING<br>ALL DRAWINGS ARE SUBJECT TO CHANGE<br>WITHOUT PRIOR NOTICE | TITLE: MODEL HLE EXPOSED FAN COIL UNIT<br>SERIES D BOTTOM RETURN |             |            |     |
|---------------------------------------------------------------------------------|------------------------------------------------------------------|-------------|------------|-----|
| DO NOT SCALE DRAWING                                                            | DATE                                                             | SHEET       | DRAWING NO | REV |
| DIMENSIONS ARE IN INCH [MM] FORMAT<br>+/- 1/8 [3] UNLESS OTHERWISE NOTED        | 10/4/19                                                          | PAGE 2 OF 3 | 47-80117   | В   |