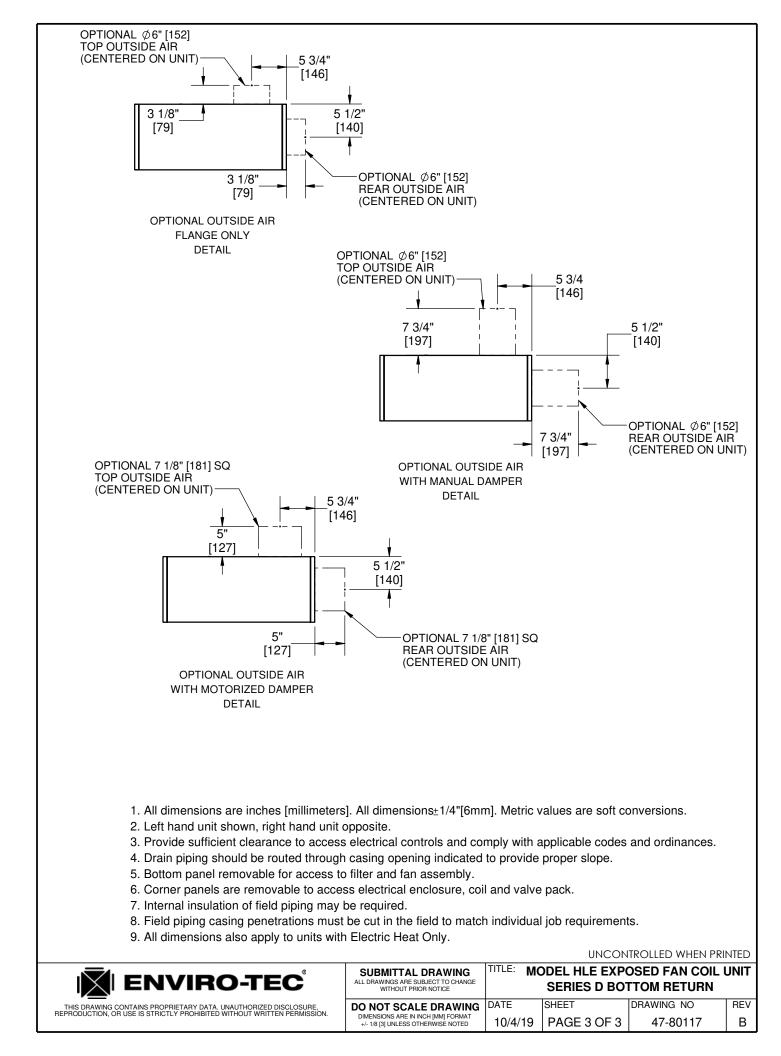

THIS DRAWING CONTAINS PROPRIETARY DATA. UNAUTHORIZED DISCLOSURE, REPRODUCTION, OR USE IS STRICTLY PROHIBITED WITHOUT WRITTEN PERMISSION.

9. All dimensions also apply to units with Electric Heat Only.

## UNCONTROLLED WHEN PRINTED

| SUBMITTAL DRAWING<br>ALL DRAWINGS ARE SUBJECT TO CHANGE<br>WITHOUT PRIOR NOTICE | TITLE: MODEL HLE EXPOSED FAN COIL UNIT<br>SERIES D BOTTOM RETURN |             |            |     |
|---------------------------------------------------------------------------------|------------------------------------------------------------------|-------------|------------|-----|
| DO NOT SCALE DRAWING                                                            | DATE                                                             | SHEET       | DRAWING NO | REV |
| DIMENSIONS ARE IN INCH [MM] FORMAT<br>+/- 1/8 [3] UNLESS OTHERWISE NOTED        | 10/4/19                                                          | PAGE 2 OF 3 | 47-80117   | В   |