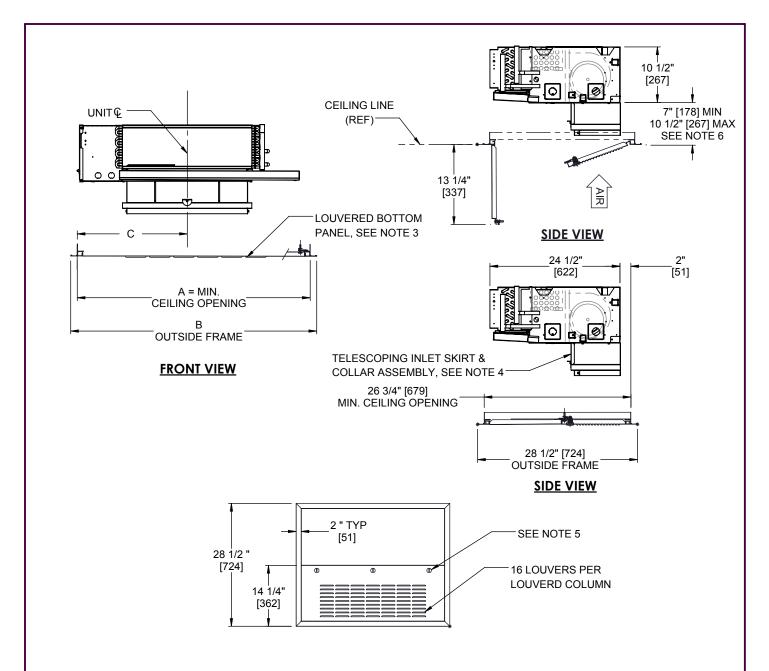

## **BOTTOM VIEW**

| <u>DIMENSIONS</u> |         |         |         |
|-------------------|---------|---------|---------|
| UNIT SIZE         | Α       | В       | С       |
| 02                | 38 1/4" | 40 1/4" | 19 1/8" |
|                   | [972]   | [1022]  | [486]   |
| 03                | 41 1/2" | 43 1/2" | 20 3/4" |
|                   | [1054]  | [1105]  | [527]   |
| 04                | 46 1/2" | 48 1/2" | 23 1/4" |
|                   | [1181]  | [1232]  | [591]   |
| 06                | 53 1/4" | 55 1/4" | 26 5/8" |
|                   | [1353]  | [1403]  | [676]   |
| 08                | 60 1/4" | 62 1/4" | 30 1/8" |
|                   | [1530]  | [1581]  | [765]   |
| 09                | 64 1/2" | 66 1/2" | 32 1/4" |
|                   | [1638]  | [1689]  | [819]   |
| 10                | 74 1/4" | 76 1/4" | 37 1/8" |
|                   | [1885]  | [1937]  | [943]   |
| 12                | 82 1/4" | 84 1/4" | 41 1/8" |
|                   | [2089]  | [2140]  | [1045]  |

## NOTES:

- All dimensions in Inches [millimeters]. All dimensions ±1/4" [6mm]. Metric values are soft conversion.
- 2. Left hand unit shown, right hand unit opposite.
- Portions of the inlet louver not directly below unit inlet may require covering in the field on applications where infiltration of ceiling plenum air into space is undesired.
- 4. Telescoping skirt and collar assembly must be field adjusted to assure a proper fit between filter frame and louvered inlet panel assembly.
- 5. 1/4 Turn latch, (2) qty for standard sizes, (3) qty for sizes 10-12.
- Please reference the external feature space requirements submittal for complete service space requirements. Service access may be limited based on the panels are installed in relation to the unit.

UNCONTROLLED WHEN PRINTED

SUBMITTAL DRAWING
ALL DRAWINGS ARE SUBJECT TO CHANGE
WITHOUT PRIOR NOTICE

MODEL HLP
FAN COIL UNIT SERIES D TELESCOPING PANEL

DO NOT SCALE DRAWING
DIMENSIONS ARE IN INCHES UNLESS
OTHERWISE NOTED