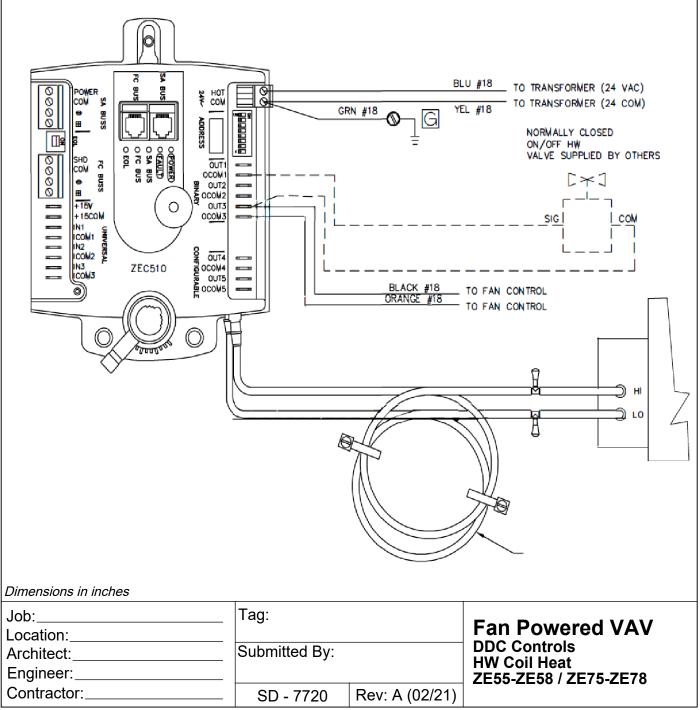

## Submittal Drawing

- Plug and Play connection with Smart Equipment System
- · BACnet compatible for ease of communication with building automation systems
- Standalone option available (See Application Engineering)
- · Factory programming tailored to customer specified airflow values and control sequence
- Optional balancing tool and Mobile Access Portal with RJ12 connections
- LCD Display Thermostat

These drawings do not detail every aspect of the product. This submittal demonstrates general product dimensions; drawings are not to scale. Tuttle & Bailey reserves the right to make changes without notice. Copyright © 2017 Tuttle & Bailey www.tuttleandbailey.com