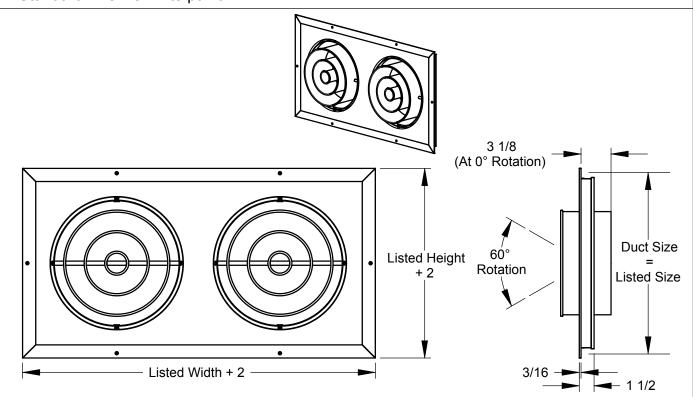

## Submittal Drawing

- Heavy duty, extruded aluminum margin furnished with countersunk screw holes
- Aluminum construction with some steel components
- 5 1/4" deep deflection rings for positive air deflection of 30° in any direction
- Horizontal and vertical element pivots with adjustable tension to maintain settings
- Standard finish is white paint.