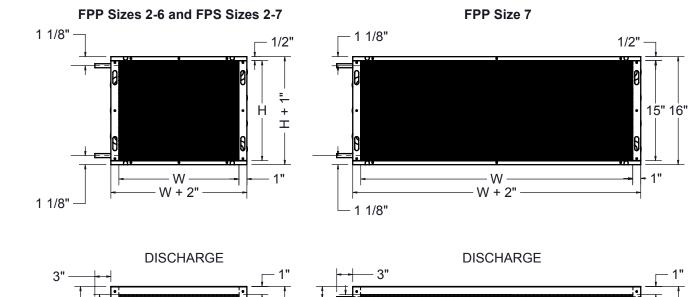

## **Options:**

Vent and Drain

| MODEL | UNIT SIZE | W      | Н      | MODEL | UNIT SIZE | W       | Н      |
|-------|-----------|--------|--------|-------|-----------|---------|--------|
| FPS   | 2         | 15     | 12 1/2 | FPP   | 2         | 15      | 12 1/2 |
|       | 3         | 15     | 12 1/2 |       | 3         | 15      | 12 1/2 |
|       | 4         | 22     | 12 1/2 |       | 4         | 22      | 12 1/2 |
|       | 5         | 22     | 15     |       | 5         | 22      | 15     |
|       | 6         | 24 1/2 | 15     |       | 6         | 24 1/12 | 15     |
|       | 7         | 34     | 15     |       | 7         | 24 1/2  | 15     |