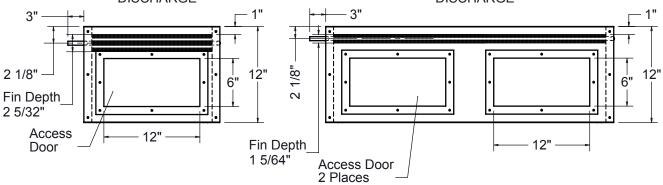

## **Options:**

Vent and Drain

| MODEL | UNIT SIZE | W      | Н      | MODEL | UNIT SIZE | W       | Н      |
|-------|-----------|--------|--------|-------|-----------|---------|--------|
| FPS   | 2         | 15     | 12 1/2 | FPP   | 2         | 15      | 12 1/2 |
|       | 3         | 15     | 12 1/2 |       | 3         | 15      | 12 1/2 |
|       | 4         | 22     | 12 1/2 |       | 4         | 22      | 12 1/2 |
|       | 5         | 22     | 15     |       | 5         | 22      | 15     |
|       | 6         | 24 1/2 | 15     |       | 6         | 24 1/12 | 15     |
|       | 7         | 34     | 15     |       | 7         | 24 1/2  | 15     |