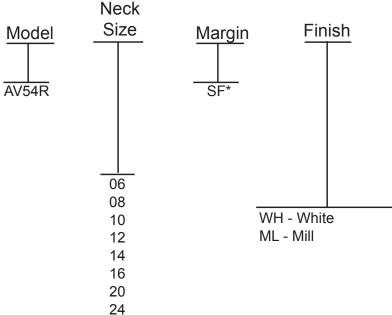

## AV54R Suggested Specification:

Round supply grilles shall be Tuttle & Bailey model AV54R. Grilles shall provide airflow as specified on plans. Installed units shall blend in with architectural style and not be obtrusive. Grilles shall be furnished with a rolled margin capable of being mounted directly to either a finished wall or exposed spiral duct. Nozzle grilles shall not be accepted.

The finish shall be either mill (ML) or Tuttle & Bailey white (WH).

Example: AV54R - 08 - SF - WH

\*Only available in SF margin.